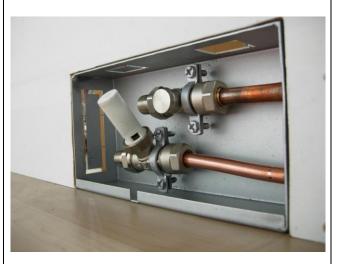

www.hekos.com

Unpack the equipment and check that the arrow on the valve point in the same water direction. If it is opposite to the expected one, unscrew the valve and holder from the collars and turn them.

connect with the fitting 15-1/2F, directly between the flexible hose and the heating core.

Use of Teflon in the thread.

Probe thermostat: unscrew the top of the plastic part.

Insert the probe in the corrugated conduit up to the set up box