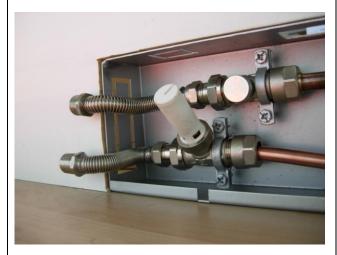

Unscrew the nozzle from the valve and connect it to the hose, use a flat gasket. Shaping the flexible hose, so that bait parallel to the wall.

Repeat the operation for the holder. Bring the attacks at the same height Set the flexible hoses to the wall (as close as possible) so that it does not protrude more than they should. If they would that may cause problems in fixing the mask.

connect with the fitting 15-1/2F, directly between the flexible hose and the heating core.

Use of Teflon in the thread.

Probe thermostat: unscrew the top of the plastic part.

Insert the probe in the corrugated conduit up to the set up box

Insert the probe in place.

Screw the plastic cover, making sure that the capillary probe in excess does not pinch.

Complete the installation following the general instructions. The upper profile will partially hide the setup box.