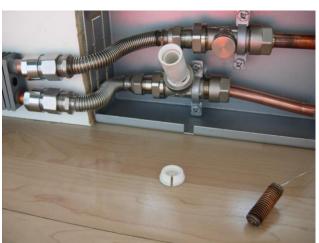

connect with the fitting 15-1/2F, directly between the flexible hose and the heating core.

Use of Teflon in the thread.

Probe thermostat: unscrew the top of the plastic part.

Insert the probe in the corrugated conduit up to the set up box

Insert the probe in place.

Screw the plastic cover, making sure that the capillary probe in excess does not pinch.

Complete the installation following the general instructions. The upper profile will partially hide the setup box.