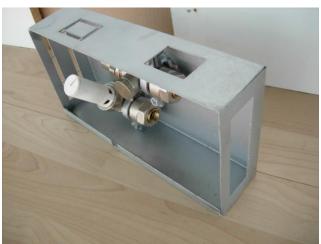

Use pliers to remove the pre cut panel portion close by the corrugated conduit and piping arrangement.

Encase completely the metal panel box on the wall, making sure that it does not stick out from the plaster, this could cause problems during installation (space). Protect the valve during plastering. Connect the piping arrangement.