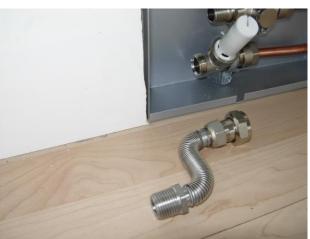

Unscrew the nozzle from the valve and connect it to the hose, use a flat gasket. Shaping the flexible hose, so that bait parallel to the wall.

Repeat the operation for the holder. Bring the attacks at the same height Set the flexible hoses to the wall (as close as possible) so that it does not protrude more than they should. If they would that may cause problems in fixing the mask.

connect with the fitting 15-1/2F, directly between the flexible hose and the heating core.

Use of Teflon in the thread.

Probe thermostat: unscrew the top of the plastic part.

Insert the probe in the corrugated conduit up to the set up box