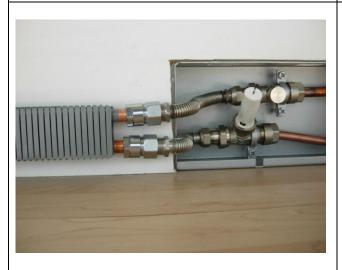

Unscrew the nozzle from the valve and connect it to the hose, use a flat gasket. Shaping the flexible hose, so that bait parallel to the wall.

Repeat the operation for the holder. Bring the attacks at the same height Set the flexible hoses to the wall (as close as possible) so that it does not protrude more than they should. If they would that may cause problems in fixing the mask.

connect with the fitting 15-1/2F, directly between the flexible hose and the heating core.

Use of Teflon in the thread.

Probe thermostat: unscrew the top of the plastic part.

Insert the probe in the corrugated conduit up to the set up box

Complete the installation fixing the mask. This will totally hide the attachment point of the circuit.