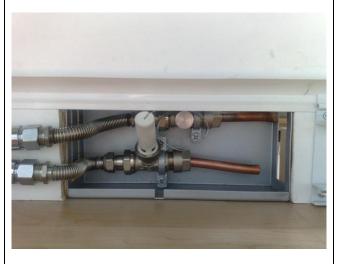

Insert the probe in place.

Screw the plastic cover, making sure that the capillary probe in excess does not pinch.

Complete the installation following the general instructions. The upper profile will partially hide the setup box.

Complete the installation fixing the mask. This will totally hide the attachment point of the circuit.