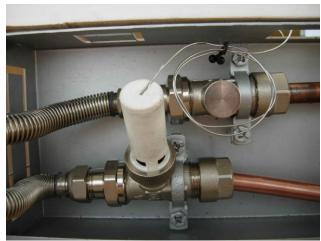

connect with the fitting 15-1/2F, directly between the flexible hose and the heating core.

Use of Teflon in the thread.

Probe thermostat: unscrew the top of the plastic part.

Insert the probe in the corrugated conduit up to the set up box

Insert the probe in place.

Screw the plastic cover, making sure that the capillary probe in excess does not pinch.

Complete the installation following the general instructions. The upper profile will partially hide the setup box.