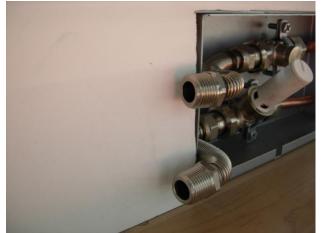

Use pliers to remove the pre cut panel portion close by the corrugated conduit and piping arrangement.

Encase completely the metal panel box on the wall, making sure that it does not stick out from the plaster, this could cause problems during installation (space). Protect the valve during plastering. Connect the piping arrangement.

Unscrew the nozzle from the valve and connect it to the hose, use a flat gasket. Shaping the flexible hose, so that bait parallel to the wall.

Repeat the operation for the holder. Bring the attacks at the same height Set the flexible hoses to the wall (as close as possible) so that it does not protrude more than they should. If they would that may cause problems in fixing the mask.