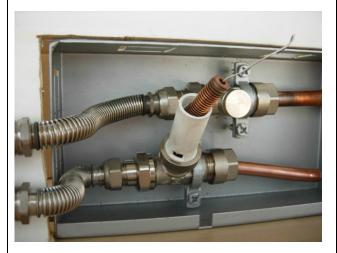

connect with the fitting 15-1/2F, directly between the flexible hose and the heating core.

Use of Teflon in the thread.

Probe thermostat: unscrew the top of the plastic part.

Insert the probe in the corrugated conduit up to the set up box

Insert the probe in place.

Screw the plastic cover, making sure that the capillary probe in excess does not pinch.

Complete the installation following the general instructions. The upper profile will partially hide the setup box.