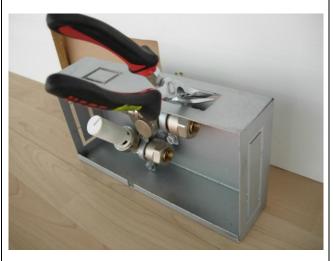

Use pliers to remove the pre cut panel portion close by the corrugated conduit and piping arrangement.

Encase completely the metal panel box on the wall, making sure that it does not stick out from the plaster, this could cause problems during installation (space). Protect the valve during plastering. Connect the piping arrangement.